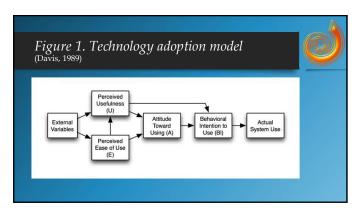

alled the Dunning-Kruger effect, a cognitive bias or a "mistake in reasoning" wherein people misjudge the level of their knowledge or skills.                                                                       |   |
| The Macmillan Dictionary defines it as "the phenomenon by which an incompetent person is too incompetent to understand his own competence." More competent people, on the other hand, acknowledge their limitations and might play down their expertise. |   |
| http://www.gmanetwork.com/news/news/nation/642544/phi-among-most-ignorant-countries-but-also-among-most-confident-survey/story                                                                                                                           | ď |











9











14







17







20



21





23



24





26



27





29



30





32







35

| Levels of   | Objectives                                                                                                                                                           |  |
|-------------|----------------------------------------------------------------------------------------------------------------------------------------------------------------------|--|
| Level       | Example                                                                                                                                                              |  |
| Descriptive | To determine the level of exposure of college students in Metro Manila to television                                                                                 |  |
| Relation