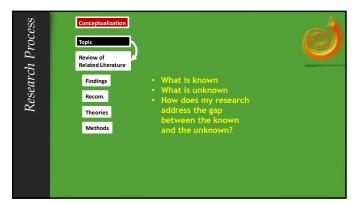

--------------|---|
| In the field of psychology, this is called the Dunning-Kruger effect, a cognitive bias or a "mistake in reasoning" wherein people misjudge the level of their knowledge or skills.                                                                       |   |
| The Macmillan Dictionary defines it as "the phenomenon by which an incompetent person is too incompetent to understand his own competence." More competent people, on the other hand, acknowledge their limitations and might play down their expertise. |   |
| http://www.gmanetwork.com/news/news/nation/642544/phi-among-most-ignorant-countries-but-also-among-most-confident-survey/story                                                                                                                           | ď |











9











14







17







20



21





23



24





26



27





29



30





32







35

| Levels of   | Objectives                                                                                                                                                           |  |
|-------------|----------------------------------------------------------------------------------------------------------------------------------------------------------------------|--|
| Level       | Example                                                                                                                                                              |  |
| Descriptive | To determine the level of exposure of college students in Metro Manila to television