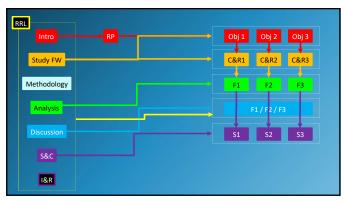

|                                  |                                                                   |



45







48





50



51





53