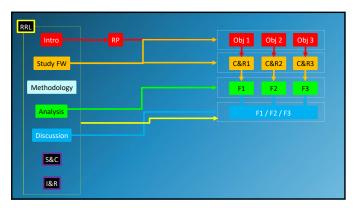

|                                  |                                                                   |



45







48





50



51





53