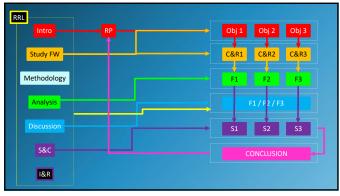

|                                  |                                                                   |



45







48





50



51





53