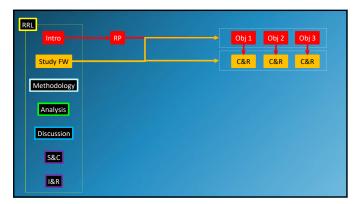

|                                  |                                                                   |



45







48





50



51





53