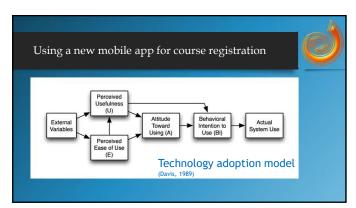

---|---|
| In the field of psychology, this is called the Dunning-Kruger effect, a cognitive bias or a "mistake in reasoning" wherein people misjudge the level of their knowledge or skills.                                                                       |   |
| The Macmillan Dictionary defines it as "the phenomenon by which an incompetent person is too incompetent to understand his own competence." More competent people, on the other hand, acknowledge their limitations and might play down their expertise. |   |
| http://www.gmanetwork.com/news/news/nation/642544/phi-among-most-ignorant-countries-but-also-among-most-confident-survey/story                                                                                                                           | ď |











9











14







17







20



21





23



24





26



27





29



30





32







35

| Levels of   | Objectives                                                                                                                                                           |  |
|-------------|----------------------------------------------------------------------------------------------------------------------------------------------------------------------|--|
| Level       | Example                                                                                                                                                              |  |
| Descriptive | To determine the level of exposure of college students in Metro Manila to television