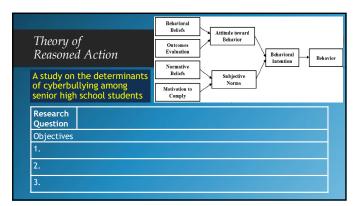

field of psychology, this is called the Dunning-Kruger effect, a cognitive bias or a "mistake in reasoning" wherein people misjudge the level of their knowledge or skills.                                                                       |   |
| The Macmillan Dictionary defines it as "the phenomenon by which an incompetent person is too incompetent to understand his own competence." More competent people, on the other hand, acknowledge their limitations and might play down their expertise. |   |
| http://www.gmanetwork.com/news/news/nation/642544/phi-among-most-ignorant-countries-but-also-among-most-confident-survey/story                                                                                                                           | ď |











9











14







17







20



21





23



24





26



27





29



30





32







35

| Levels of   | Objectives                                                                                                                                                           |  |
|-------------|----------------------------------------------------------------------------------------------------------------------------------------------------------------------|--|
| Level       | Example                                                                                                                                                              |  |
| Descriptive | To determine the level of exposure of college students in Metro Manila to television