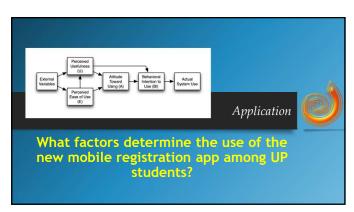

ogy, this is called the Dunning-Kruger effect, a cognitive bias or a "mistake in reasoning" wherein people misjudge the level of their knowledge or skills.                                                                       |   |
| The Macmillan Dictionary defines it as "the phenomenon by which an incompetent person is too incompetent to understand his own competence." More competent people, on the other hand, acknowledge their limitations and might play down their expertise. |   |
| http://www.gmanetwork.com/news/news/nation/642544/phi-among-most-ignorant-countries-but-also-among-most-confident-survey/story                                                                                                                           | ď |











9











14







17







20



21





23



24





26



27





29



30





32







35

| Levels of   | Objectives                                                                                                                                                           |  |
|-------------|----------------------------------------------------------------------------------------------------------------------------------------------------------------------|--|
| Level       | Example                                                                                                                                                              |  |
| Descriptive | To determine the level of exposure of college students in Metro Manila to television                                                                                 |