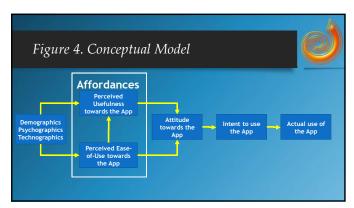

er effect, a cognitive bias or a "mistake in reasoning" wherein people misjudge the level of their knowledge or skills.                                                                       |   |
| The Macmillan Dictionary defines it as "the phenomenon by which an incompetent person is too incompetent to understand his own competence." More competent people, on the other hand, acknowledge their limitations and might play down their expertise. |   |
| http://www.gmanetwork.com/news/news/nation/642544/phi-among-most-ignorant-countries-but-also-among-most-confident-survey/story                                                                                                                           | ď |











9











14







17







20



21





23



24





26



27





29



30





32







35

| Levels of   | Objectives                                                                                                                                                           |  |
|-------------|----------------------------------------------------------------------------------------------------------------------------------------------------------------------|--|
| Level       | Example                                                                                                                                                              |  |
| Descriptive | To determine the level of exposure of college students in Metro Manila to television                                                                                 |  |
| Relational  | To determine if