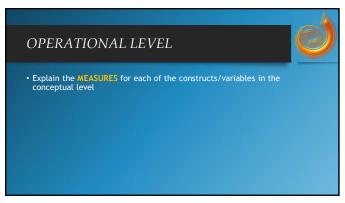

ect, a cognitive bias or a "mistake in reasoning" wherein people misjudge the level of their knowledge or skills.                                                                       |   |
| The Macmillan Dictionary defines it as "the phenomenon by which an incompetent person is too incompetent to understand his own competence." More competent people, on the other hand, acknowledge their limitations and might play down their expertise. |   |
| http://www.gmanetwork.com/news/news/nation/642544/phi-among-most-ignorant-countries-but-also-among-most-confident-survey/story                                                                                                                           | ď |











9











14







17







20



21





23



24





26



27





29



30





32







35

| Levels of   | Objectives                                                                                                                                                           |  |
|-------------|----------------------------------------------------------------------------------------------------------------------------------------------------------------------|--|
| Level       | Example                                                                                                                                                              |  |
| Descriptive | To determine the level of exposure of college students in Metro Manila to television                                                                                 |  |
| Relational  | To determine if there