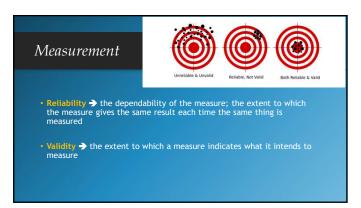

2

3

| Incompetent and unaware?                                                                                                                                                                                                                                 |   |
|----------------------------------------------------------------------------------------------------------------------------------------------------------------------------------------------------------------------------------------------------------|---|
| In the field of psychology, this is called the Dunning-Kruger effect, a cognitive bias or a "mistake in reasoning" wherein people misjudge the level of their knowledge or skills.                                                                       |   |
| The Macmillan Dictionary defines it as "the phenomenon by which an incompetent person is too incompetent to understand his own competence." More competent people, on the other hand, acknowledge their limitations and might play down their expertise. |   |
| http://www.gmanetwork.com/news/news/nation/642544/phi-among-most-ignorant-countries-but-also-among-most-confident-survey/story                                                                                                                           | ď |