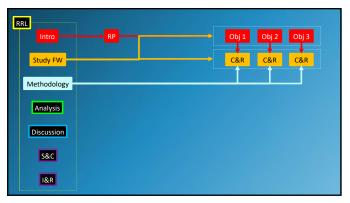

|                                  |                                                                   |



45







48





50



51





53