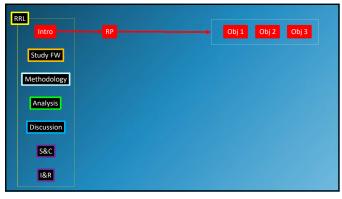

|                                  |                                                                   |



45







48





50



51





53