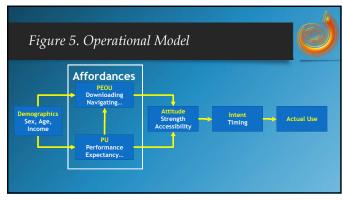

t, a cognitive bias or a "mistake in reasoning" wherein people misjudge the level of their knowledge or skills.                                                                       |   |
| The Macmillan Dictionary defines it as "the phenomenon by which an incompetent person is too incompetent to understand his own competence." More competent people, on the other hand, acknowledge their limitations and might play down their expertise. |   |
| http://www.gmanetwork.com/news/news/nation/642544/phi-among-most-ignorant-countries-but-also-among-most-confident-survey/story                                                                                                                           | ď |











9











14







17







20



21





23



24





26



27





29



30





32







35

| Levels of   | Objectives                                                                                                                                                           |  |
|-------------|----------------------------------------------------------------------------------------------------------------------------------------------------------------------|--|
| Level       | Example                                                                                                                                                              |  |
| Descriptive | To determine the level of exposure of college students in Metro Manila to television                                                                                 |  |
| Relational  | To determine if there is