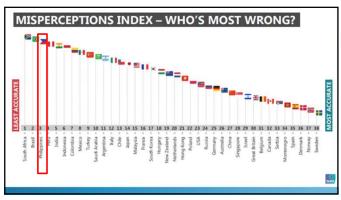

2

3

| Incompetent and unaware?                                                                                                                                                                                                                                 |   |
|----------------------------------------------------------------------------------------------------------------------------------------------------------------------------------------------------------------------------------------------------------|---|
| In the field of psychology, this is called the Dunning-Kruger effect, a cognitive bias or a "mistake in reasoning" wherein people misjudge the level of their knowledge or skills.                                                                       |   |
| The Macmillan Dictionary defines it as "the phenomenon by which an incompetent person is too incompetent to understand his own competence." More competent people, on the other hand, acknowledge their limitations and might play down their expertise. |   |
| http://www.gmanetwork.com/news/news/nation/642544/phi-among-most-ignorant-countries-but-also-among-most-confident-survey/story                                                                                                                           | ď |