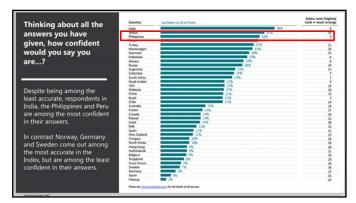

2

3

| Incompetent and unaware?                                                                                                                                                                                                                                 |   |
|----------------------------------------------------------------------------------------------------------------------------------------------------------------------------------------------------------------------------------------------------------|---|
| In the field of psychology, this is called the Dunning-Kruger effect, a cognitive bias or a "mistake in reasoning" wherein people misjudge the level of their knowledge or skills.                                                                       |   |
| The Macmillan Dictionary defines it as "the phenomenon by which an incompetent person is too incompetent to understand his own competence." More competent people, on the other hand, acknowledge their limitations and might play down their expertise. |   |
| http://www.gmanetwork.com/news/news/nation/642544/phi-among-most-ignorant-countries-but-also-among-most-confident-survey/story                                                                                                                           | ď |