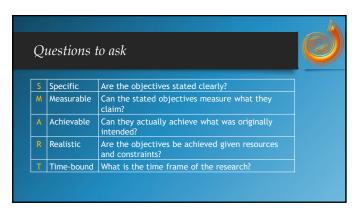

In the field of psychology, this is called the Dunning-Kruger effect, a cognitive bias or a "mistake in reasoning" wherein people misjudge the level of their knowledge or skills.                                                                       |   |
| The Macmillan Dictionary defines it as "the phenomenon by which an incompetent person is too incompetent to understand his own competence." More competent people, on the other hand, acknowledge their limitations and might play down their expertise. |   |
| http://www.gmanetwork.com/news/news/nation/642544/phi-among-most-ignorant-countries-but-also-among-most-confident-survey/story                                                                                                                           | ď |











9











14







17







20



21





23



24





26



27





29



30





32







35

| Levels of   | Objectives                                                                                                                                                           |  |
|-------------|----------------------------------------------------------------------------------------------------------------------------------------------------------------------|--|
| Level       | Example                                                                                                                                                              |  |
| Descriptive | To determine the level of exposure of college students in Metro Manila to television