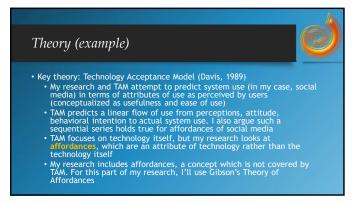

s is called the Dunning-Kruger effect, a cognitive bias or a "mistake in reasoning" wherein people misjudge the level of their knowledge or skills.                                                                       |   |
| The Macmillan Dictionary defines it as "the phenomenon by which an incompetent person is too incompetent to understand his own competence." More competent people, on the other hand, acknowledge their limitations and might play down their expertise. |   |
| http://www.gmanetwork.com/news/news/nation/642544/phi-among-most-ignorant-countries-but-also-among-most-confident-survey/story                                                                                                                           | ď |











9











14







17







20



21





23



24





26



27





29



30





32







35

| Levels of   | Objectives                                                                                                                                                           |  |
|-------------|----------------------------------------------------------------------------------------------------------------------------------------------------------------------|--|
| Level       | Example                                                                                                                                                              |  |
| Descriptive | To determine the level of exposure of college students in Metro Manila to television                                                                                 |  |
| Re