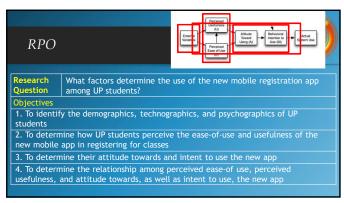

-|---|
| In the field of psychology, this is called the Dunning-Kruger effect, a cognitive bias or a "mistake in reasoning" wherein people misjudge the level of their knowledge or skills.                                                                       |   |
| The Macmillan Dictionary defines it as "the phenomenon by which an incompetent person is too incompetent to understand his own competence." More competent people, on the other hand, acknowledge their limitations and might play down their expertise. |   |
| http://www.gmanetwork.com/news/news/nation/642544/phi-among-most-ignorant-countries-but-also-among-most-confident-survey/story                                                                                                                           | ď |











9











14







17







20



21





23



24





26



27





29



30





32







35

| Levels of   | Objectives                                                                                                                                                           |  |
|-------------|----------------------------------------------------------------------------------------------------------------------------------------------------------------------|--|
| Level       | Example                                                                                                                                                              |  |
| Descriptive | To determine the level of exposure of college students in Metro Manila to television