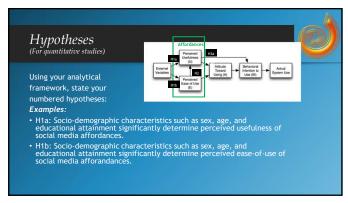

nitive bias or a "mistake in reasoning" wherein people misjudge the level of their knowledge or skills.                                                                       |   |
| The Macmillan Dictionary defines it as "the phenomenon by which an incompetent person is too incompetent to understand his own competence." More competent people, on the other hand, acknowledge their limitations and might play down their expertise. |   |
| http://www.gmanetwork.com/news/news/nation/642544/phi-among-most-ignorant-countries-but-also-among-most-confident-survey/story                                                                                                                           | ď |











9











14







17







20



21





23



24





26



27





29



30





32







35

| Levels of   | Objectives                                                                                                                                                           |  |
|-------------|----------------------------------------------------------------------------------------------------------------------------------------------------------------------|--|
| Level       | Example                                                                                                                                                              |  |
| Descriptive | To determine the level of exposure of college students in Metro Manila to television                                                                                 |  |
| Relational  | To determine if there is a relat