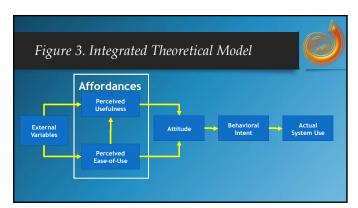

ing-Kruger effect, a cognitive bias or a "mistake in reasoning" wherein people misjudge the level of their knowledge or skills.                                                                       |   |
| The Macmillan Dictionary defines it as "the phenomenon by which an incompetent person is too incompetent to understand his own competence." More competent people, on the other hand, acknowledge their limitations and might play down their expertise. |   |
| http://www.gmanetwork.com/news/news/nation/642544/phi-among-most-ignorant-countries-but-also-among-most-confident-survey/story                                                                                                                           | ď |











9











14







17







20



21





23



24





26



27





29



30





32







35

| Levels of   | Objectives                                                                                                                                                           |  |
|-------------|----------------------------------------------------------------------------------------------------------------------------------------------------------------------|--|
| Level       | Example                                                                                                                                                              |  |
| Descriptive | To determine the level of exposure of college students in Metro Manila to television                                                                                 |  |
| Relational  | To deter