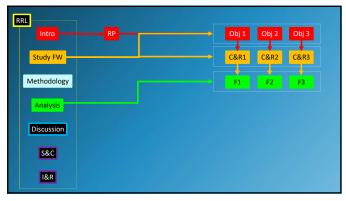

|                                  |                                                                   |



45







48





50



51





53