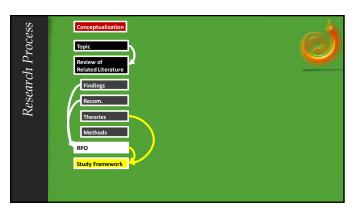

---------|---|
| In the field of psychology, this is called the Dunning-Kruger effect, a cognitive bias or a "mistake in reasoning" wherein people misjudge the level of their knowledge or skills.                                                                       |   |
| The Macmillan Dictionary defines it as "the phenomenon by which an incompetent person is too incompetent to understand his own competence." More competent people, on the other hand, acknowledge their limitations and might play down their expertise. |   |
| http://www.gmanetwork.com/news/news/nation/642544/phi-among-most-ignorant-countries-but-also-among-most-confident-survey/story                                                                                                                           | ď |











9











14







17







20



21





23



24





26



27





29



30





32







35

| Levels of   | Objectives                                                                                                                                                           |  |
|-------------|----------------------------------------------------------------------------------------------------------------------------------------------------------------------|--|
| Level       | Example                                                                                                                                                              |  |
| Descriptive | To determine the level of exposure of college students in Metro Manila to television