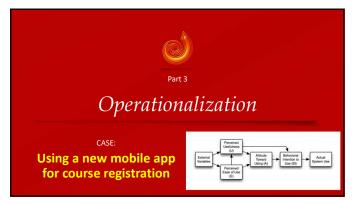

d of psychology, this is called the Dunning-Kruger effect, a cognitive bias or a "mistake in reasoning" wherein people misjudge the level of their knowledge or skills.                                                                       |   |
| The Macmillan Dictionary defines it as "the phenomenon by which an incompetent person is too incompetent to understand his own competence." More competent people, on the other hand, acknowledge their limitations and might play down their expertise. |   |
| http://www.gmanetwork.com/news/news/nation/642544/phi-among-most-ignorant-countries-but-also-among-most-confident-survey/story                                                                                                                           | ď |











9











14







17







20



21





23



24





26



27





29



30





32







35

| Levels of   | Objectives                                                                                                                                                           |  |
|-------------|----------------------------------------------------------------------------------------------------------------------------------------------------------------------|--|
| Level       | Example                                                                                                                                                              |  |
| Descriptive | To determine the level of exposure of college students in Metro Manila to television